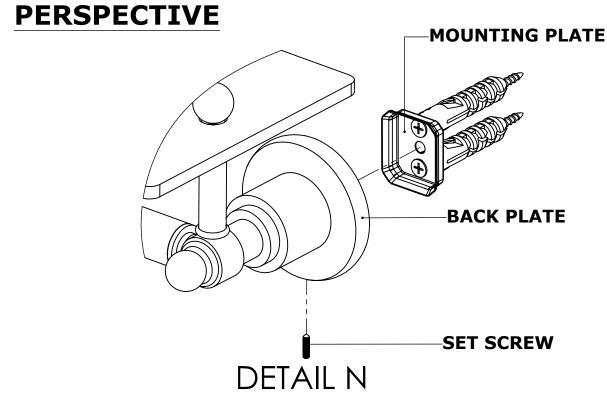

### **INSTALLATION INSTRUCTIONS**

Step 2: Attach Bracket to Mounting Plate.

Place bracket on mounting plate and secure by tightening set screw as shown below.

No portion of this document or any artwork contained herein should reproduced in any way without the written conset of ALLIED BRASS INC.