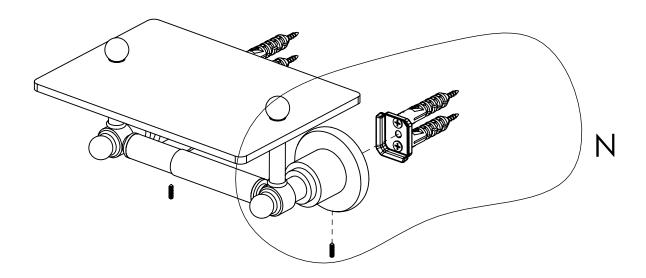

### **INSTALLATION INSTRUCTIONS**

Step 2: Attach Bracket to Mounting Plate.

Place bracket on mounting plate and secure by tightening set screw as shown below.

No portion of this document or any artwork contained herein should reproduced in any way without the written conset of ALLIED BRASS INC.