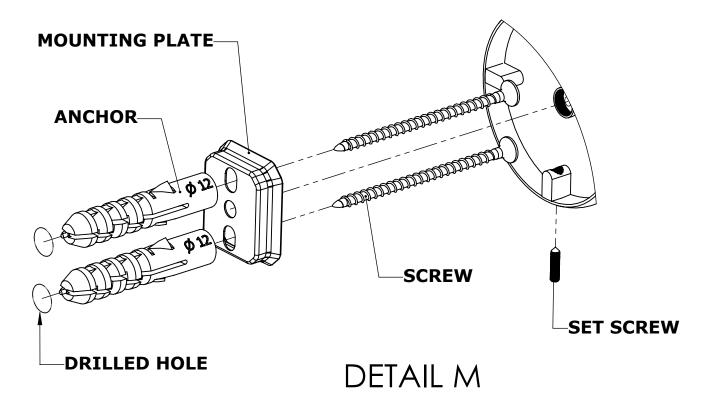

#### **Step 1:** Drill holes in Wall for screw anchors and attach Mounting Plate to Wall

Determine your desired location for installation and make a mark for the location of the mounting plate. Remove mounting plate from backplate by loosening set screw in backplate as pictured below. Place center hole of mounting plate over mark made above. Make 2 marks where mounting screws will be placed as shown below. Drill hole at each of the marks. (You may substitute other style mounting anchors or screws if desired). Place anchors into the holes made. Place mounting plate over holes and secure to mounting surface using screws as shown below.