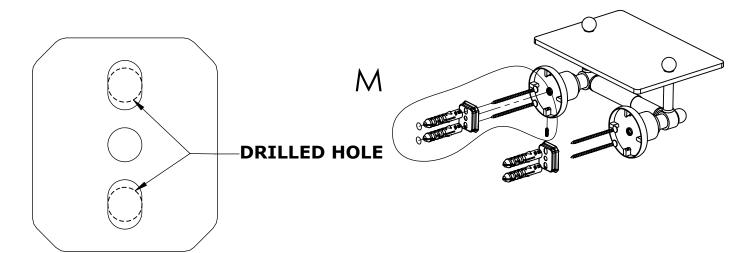

#### **Step 1:** Drill holes in Wall for screw anchors and attach Mounting Plate to Wall

Determine your desired location for installation and make a mark for the location of the mounting plate. Remove mounting plate from backplate by loosening set screw in backplate as pictured below. Place center hole of mounting plate over mark made above. Make 2 marks where mounting screws will be placed as shown below. Drill hole at each of the marks. (You may substitute other style mounting anchors or screws if desired). Place anchors into the holes made. Place mounting plate over holes and secure to mounting surface using screws as shown below.